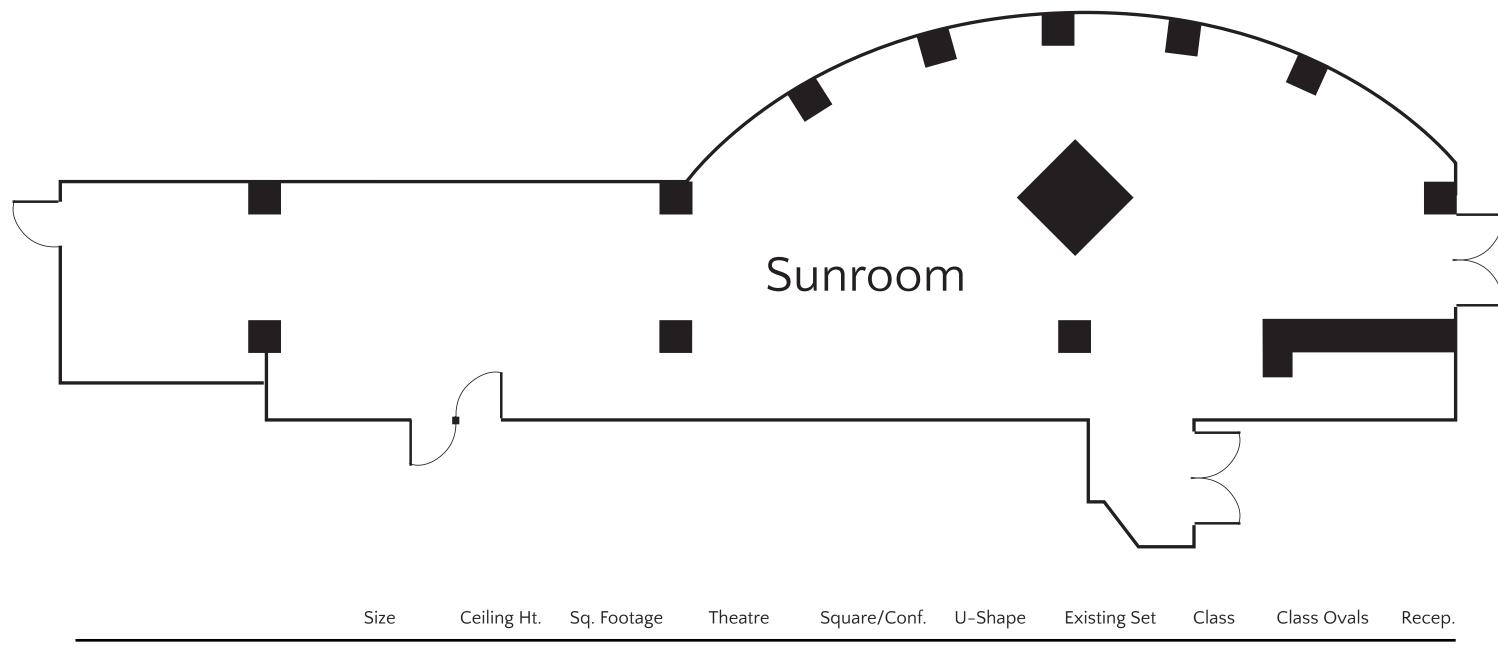

|                        | Size    | Ceiling Ht. | Sq. Footage | Theatre | Square/Conf. | U-Shape | Existing Set | Class | Class Ovals | Recep. |
|------------------------|---------|-------------|-------------|---------|--------------|---------|--------------|-------|-------------|--------|
| Sunroom                | 15'x96' | 10'         | 1890        | N/A     | N/A          | N/A     | 85           | N/A   | N/A         | 100    |
| <b>Business Center</b> | 33'×21" | 10'         | 576         |         |              |         |              |       |             |        |
| Library                | 13'×17" | 10'         | 221         |         |              |         |              |       |             |        |